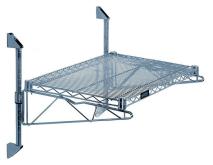

## Quantum Chrome Cantilever Single Shelf Post Wall Mount (1) 24?W x 18?D shelf

- Cantilever Single Shelf Post Wall Mount
- (1) 24?W x 18?D shelf
- (2) 14? posts
- (2) 18? cantilevers
- (2) mounting brackets
- chrome plated finish
- NSF
- Material: Carbon Steel