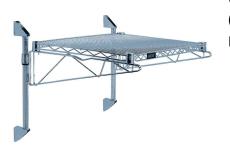

Seamless ordering. Reasonable prices. Simple installation.

Quantum Gray Cantilever Single Shelf Post Wall Mount (1) 24"W x 18"D shelf

Price: \$84.93

View more details & photos

## Quantum Gray Cantilever Single Shelf Post Wall Mount (1) 24 ?W x 18?D shelf

- Cantilever Single Shelf Post Wall Mount
- (1) 24?W x 18?D shelf
- (2) 14? posts
- (2) 18? cantilevers
- (2) mounting brackets
- gray epoxy antimicrobial finish
- NSF
- Material: Carbon Steel