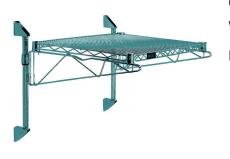

Seamless ordering. Reasonable prices. Simple installation.

Quantum Green Cantilever Single Shelf Post Wall Mount (1) 24"W x 18"D shelf

Price: \$84.93

## **Quantum Green Cantilever Single Shelf Post Wall** Mount (1) 24"W x 18"D shelf

- Cantilever Single Shelf Post Wall Mount
- (1) 24"W x 18"D shelf
- (2) 14" posts
- (2) 18" cantilevers
- (2) mounting brackets
- green epoxy antimicrobial finish
- NSF
- Material: Carbon Steel