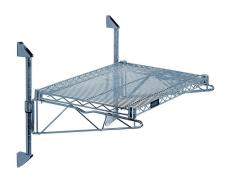

# Quantum Chrome Cantilever Single Shelf Post Wall Mount (1) 24?W x 21?D shelf

- Cantilever Single Shelf Post Wall Mount
- (1) 24?W x 21?D shelf
- (2) 14? posts
- (2) 21? cantilevers
- (2) mounting brackets
- chrome plated finish
- NSF
- Material: Carbon Steel