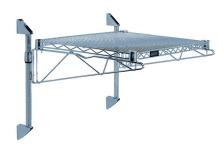

# Quantum Gray Cantilever Single Shelf Post Wall Mount (1) 24 ?W x 21?D shelf

- Cantilever Single Shelf Post Wall Mount
- (1) 24?W x 21?D shelf
- (2) 14? posts
- (2) 21? cantilevers
- (2) mounting brackets
- gray epoxy antimicrobial finish
- NSF
- Material: Carbon Steel