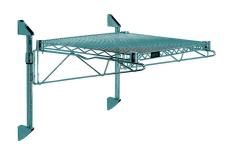

## Quantum Green Cantilever Single Shelf Post Wall Mount (1) 24"W x 21"D shelf

**Price:** \$98.35

View more details & photos

# Quantum Green Cantilever Single Shelf Post Wall Mount (1) 24"W x 21"D shelf

- Cantilever Single Shelf Post Wall Mount
- (1) 24"W x 21"D shelf
- (2) 14" posts
- (2) 21" cantilevers
- (2) mounting brackets
- green epoxy antimicrobial finish
- NSF
- Material: Carbon Steel