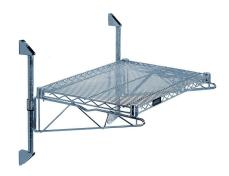

# Quantum Chrome Cantilever Single Shelf Post Wall Mount (1) 24"W x 24"D shelf

- Cantilever Single Shelf Post Wall Mount
- (1) 24"W x 24"D shelf
- (2) 14" posts
- (2) 24" cantilevers
- (2) mounting brackets
- chrome plated finish
- NSF
- Material: Carbon Steel