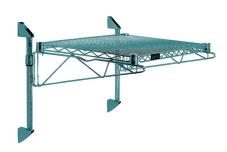

## Quantum Green Cantilever Single Shelf Post Wall Mount (1) 30"W x 12"D shelf

**Price:** \$70.31

View more details & photos

# Quantum Green Cantilever Single Shelf Post Wall Mount (1) 30"W x 12"D shelf

- Cantilever Single Shelf Post Wall Mount
- (1) 30"W x 12"D shelf
- (2) 14" posts
- (2) 12" cantilevers
- (2) mounting brackets
- green epoxy antimicrobial finish
- NSF
- Material: Carbon Steel