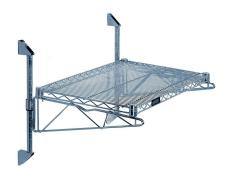

# Quantum Chrome Cantilever Single Shelf Post Wall Mount (1) 30"W x 14"D shelf

- Cantilever Single Shelf Post Wall Mount
- (1) 30"W x 14"D shelf
- (2) 14" posts
- (2) 14" cantilevers
- (2) mounting brackets
- chrome plated finish
- NSF
- Material: Carbon Steel