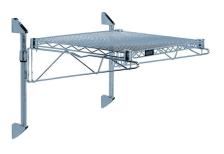

Seamless ordering. Reasonable prices. Simple installation.

Quantum Gray Cantilever Single Shelf Post Wall Mount (1) 30"W x 14"D shelf

Price: \$79.05

## Quantum Gray Cantilever Single Shelf Post Wall Mount (1) 30"W x 14"D shelf

- Cantilever Single Shelf Post Wall Mount
- (1) 30"W x 14"D shelf
- (2) 14" posts
- (2) 14" cantilevers
- (2) mounting brackets
- gray epoxy antimicrobial finish
- NSF
- Material: Carbon Steel