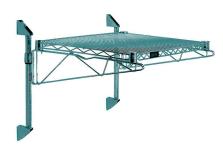

# Quantum Green Cantilever Single Shelf Post Wall Mount (1) 30?W x 14?D shelf

- Cantilever Single Shelf Post Wall Mount
- (1) 30?W x 14?D shelf
- (2) 14? posts
- (2) 14? cantilevers
- (2) mounting brackets
- · green epoxy antimicrobial finish
- NSF
- Material: Carbon Steel