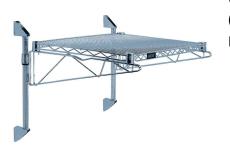

## Quantum Gray Cantilever Single Shelf Post Wall Mount (1) 30 ?W x 18?D shelf

- Cantilever Single Shelf Post Wall Mount
- (1) 30?W x 18?D shelf
- (2) 14? posts
- (2) 18? cantilevers
- (2) mounting brackets
- gray epoxy antimicrobial finish
- NSF
- Material: Carbon Steel