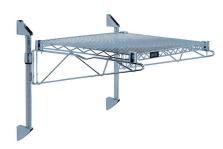

# Quantum Gray Cantilever Single Shelf Post Wall Mount (1) 30 ?W x 21?D shelf

- Cantilever Single Shelf Post Wall Mount
- (1) 30?W x 21?D shelf
- (2) 14? posts
- (2) 21? cantilevers
- (2) mounting brackets
- gray epoxy antimicrobial finish
- NSF
- Material: Carbon Steel