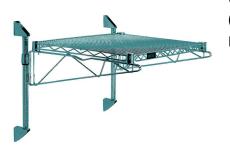

Seamless ordering. Reasonable prices. Simple installation.

Quantum Green Cantilever Single Shelf Post Wall Mount (1) 30"W x 21"D shelf

Price: \$102.69

View more details & photos

## Quantum Green Cantilever Single Shelf Post Wall Mount (1) 30?W x 21?D shelf

- Cantilever Single Shelf Post Wall Mount
- (1) 30?W x 21?D shelf
- (2) 14? posts
- (2) 21? cantilevers
- (2) mounting brackets
- green epoxy antimicrobial finish
- NSF
- Material: Carbon Steel