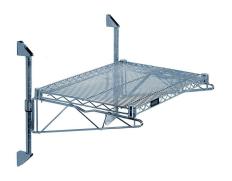

## Quantum Chrome Cantilever Single Shelf Post Wall Mount (1) 30?W x 24?D shelf

- Cantilever Single Shelf Post Wall Mount
- (1) 30?W x 24?D shelf
- (2) 14? posts
- (2) 24? cantilevers
- (2) mounting brackets
- chrome plated finish
- NSF
- Material: Carbon Steel