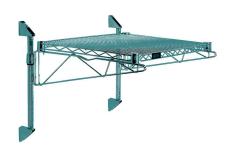

## Quantum Green Cantilever Single Shelf Post Wall Mount (1) 30"W x 24"D shelf

**Price:** \$100.29

View more details & photos

# Quantum Green Cantilever Single Shelf Post Wall Mount (1) 30"W x 24"D shelf

- Cantilever Single Shelf Post Wall Mount
- (1) 30"W x 24"D shelf
- (2) 14" posts
- (2) 24" cantilevers
- (2) mounting brackets
- green epoxy antimicrobial finish
- NSF
- Material: Carbon Steel