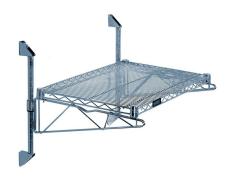

# Quantum Chrome Cantilever Single Shelf Post Wall Mount (1) 36"W x 12"D shelf

- Cantilever Single Shelf Post Wall Mount
- (1) 36"W x 12"D shelf
- (2) 14" posts
- (2) 12" cantilevers
- (2) mounting brackets
- chrome plated finish
- NSF
- Material: Carbon Steel