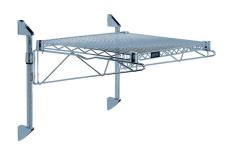

## Quantum Gray Cantilever Single Shelf Post Wall Mount (1) 36"W x 12"D shelf

**Price:** \$73.13

View more details & photos

# Quantum Gray Cantilever Single Shelf Post Wall Mount (1) 36"W x 12"D shelf

- Cantilever Single Shelf Post Wall Mount
- (1) 36"W x 12"D shelf
- (2) 14" posts
- (2) 12" cantilevers
- (2) mounting brackets
- gray epoxy antimicrobial finish
- NSF
- Material: Carbon Steel