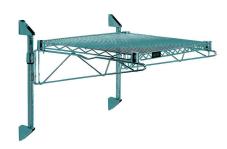

## Quantum Green Cantilever Single Shelf Post Wall Mount (1) 36"W x 12"D shelf

**Price:** \$73.13

View more details & photos

# Quantum Green Cantilever Single Shelf Post Wall Mount (1) 36"W x 12"D shelf

- Cantilever Single Shelf Post Wall Mount
- (1) 36"W x 12"D shelf
- (2) 14" posts
- (2) 12" cantilevers
- (2) mounting brackets
- green epoxy antimicrobial finish
- NSF
- Material: Carbon Steel