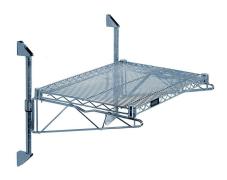

# Quantum Chrome Cantilever Single Shelf Post Wall Mount (1) 36"W x 14"D shelf

- Cantilever Single Shelf Post Wall Mount
- (1) 36"W x 14"D shelf
- (2) 14" posts
- (2) 14" cantilevers
- (2) mounting brackets
- chrome plated finish
- NSF
- Material: Carbon Steel