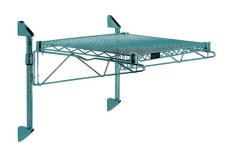

## Quantum Green Cantilever Single Shelf Post Wall Mount (1) 36"W x 14"D shelf

**Price:** \$82.62

View more details & photos

# Quantum Green Cantilever Single Shelf Post Wall Mount (1) 36"W x 14"D shelf

- Cantilever Single Shelf Post Wall Mount
- (1) 36"W x 14"D shelf
- (2) 14" posts
- (2) 14" cantilevers
- (2) mounting brackets
- green epoxy antimicrobial finish
- NSF
- Material: Carbon Steel