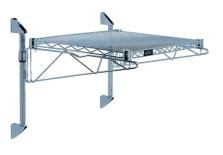

Seamless ordering. Reasonable prices. Simple installation.

Quantum Gray Cantilever Single Shelf Post Wall Mount (1) 36"W x 18"D shelf

Price: \$93.31

## Quantum Gray Cantilever Single Shelf Post Wall Mount (1) 36"W x 18"D shelf

- Cantilever Single Shelf Post Wall Mount
- (1) 36"W x 18"D shelf
- (2) 14" posts
- (2) 18" cantilevers
- (2) mounting brackets
- gray epoxy antimicrobial finish
- NSF
- Material: Carbon Steel