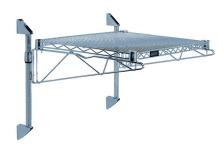

# Quantum Gray Cantilever Single Shelf Post Wall Mount (1) 36 ?W x 21?D shelf

- Cantilever Single Shelf Post Wall Mount
- (1) 36?W x 21?D shelf
- (2) 14? posts
- (2) 21? cantilevers
- (2) mounting brackets
- gray epoxy antimicrobial finish
- NSF
- Material: Carbon Steel