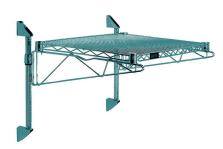

# Quantum Green Cantilever Single Shelf Post Wall Mount (1) 36?W x 21?D shelf

- Cantilever Single Shelf Post Wall Mount
- (1) 36?W x 21?D shelf
- (2) 14? posts
- (2) 21? cantilevers
- (2) mounting brackets
- · green epoxy antimicrobial finish
- NSF
- Material: Carbon Steel