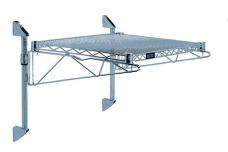

Seamless ordering. Reasonable prices. Simple installation.

Quantum Gray Cantilever Single Shelf Post Wall Mount (1) 36"W x 24"D shelf

Price: \$105.40

View more details & photos

## Quantum Gray Cantilever Single Shelf Post Wall Mount (1) 36 ?W x 24?D shelf

- Cantilever Single Shelf Post Wall Mount
- (1) 36?W x 24?D shelf
- (2) 14? posts
- (2) 24? cantilevers
- (2) mounting brackets
- gray epoxy antimicrobial finish
- NSF
- Material: Carbon Steel