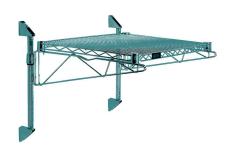

## Quantum Green Cantilever Single Shelf Post Wall Mount (1) 36"W x 24"D shelf

**Price:** \$105.40

View more details & photos

# Quantum Green Cantilever Single Shelf Post Wall Mount (1) 36"W x 24"D shelf

- Cantilever Single Shelf Post Wall Mount
- (1) 36"W x 24"D shelf
- (2) 14" posts
- (2) 24" cantilevers
- (2) mounting brackets
- green epoxy antimicrobial finish
- NSF
- Material: Carbon Steel