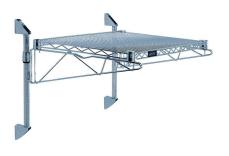

## Quantum Gray Cantilever Single Shelf Post Wall Mount (1) 42"W x 12"D shelf

- Cantilever Single Shelf Post Wall Mount
- (1) 42"W x 12"D shelf
- (2) 14" posts
- (2) 12" cantilevers
- (2) mounting brackets
- gray epoxy antimicrobial finish
- NSF
- Material: Carbon Steel