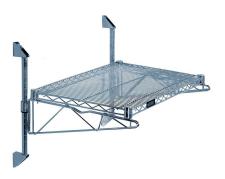

# Quantum Chrome Cantilever Single Shelf Post Wall Mount (1) 42?W x 14?D shelf

- Cantilever Single Shelf Post Wall Mount
- (1) 42?W x 14?D shelf
- (2) 14? posts
- (2) 14? cantilevers
- (2) mounting brackets
- chrome plated finish
- NSF
- Material: Carbon Steel