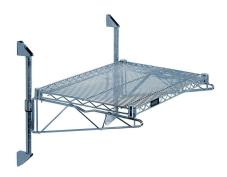

# Quantum Chrome Cantilever Single Shelf Post Wall Mount (1) 42"W x 18"D shelf

- Cantilever Single Shelf Post Wall Mount
- (1) 42"W x 18"D shelf
- (2) 14" posts
- (2) 18" cantilevers
- (2) mounting brackets
- chrome plated finish
- NSF
- Material: Carbon Steel