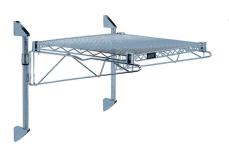

## Quantum Gray Cantilever Single Shelf Post Wall Mount (1) 42 ?W x 18?D shelf

- Cantilever Single Shelf Post Wall Mount
- (1) 42?W x 18?D shelf
- (2) 14? posts
- (2) 18? cantilevers
- (2) mounting brackets
- gray epoxy antimicrobial finish
- NSF
- Material: Carbon Steel