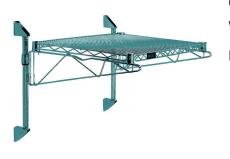

Seamless ordering. Reasonable prices. Simple installation.

Quantum Green Cantilever Single Shelf Post Wall Mount (1) 42"W x 18"D shelf

Price: \$97.88

## **Quantum Green Cantilever Single Shelf Post Wall** Mount (1) 42"W x 18"D shelf

- Cantilever Single Shelf Post Wall Mount
- (1) 42"W x 18"D shelf
- (2) 14" posts
- (2) 18" cantilevers
- (2) mounting brackets
- green epoxy antimicrobial finish
- NSF
- Material: Carbon Steel