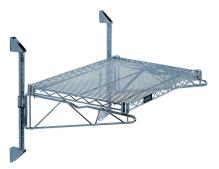

# Quantum Chrome Cantilever Single Shelf Post Wall Mount (1) 42?W x 21?D shelf

- Cantilever Single Shelf Post Wall Mount
- (1) 42?W x 21?D shelf
- (2) 14? posts
- (2) 21? cantilevers
- (2) mounting brackets
- chrome plated finish
- NSF
- Material: Carbon Steel