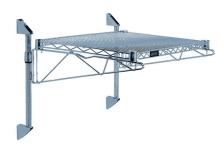

# Quantum Gray Cantilever Single Shelf Post Wall Mount (1) 42 ?W x 21?D shelf

- Cantilever Single Shelf Post Wall Mount
- (1) 42?W x 21?D shelf
- (2) 14? posts
- (2) 21? cantilevers
- (2) mounting brackets
- gray epoxy antimicrobial finish
- NSF
- Material: Carbon Steel