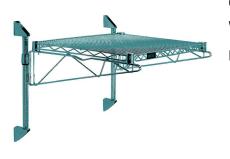

Seamless ordering. Reasonable prices. Simple installation.

Quantum Green Cantilever Single Shelf Post Wall Mount (1) 42"W x 21"D shelf

Price: \$113.47

## **Quantum Green Cantilever Single Shelf Post Wall** Mount (1) 42"W x 21"D shelf

- Cantilever Single Shelf Post Wall Mount
- (1) 42"W x 21"D shelf
- (2) 14" posts
- (2) 21" cantilevers
- (2) mounting brackets
- green epoxy antimicrobial finish
- NSF
- Material: Carbon Steel