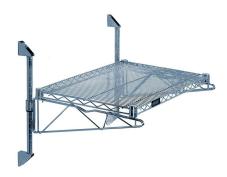

# Quantum Chrome Cantilever Single Shelf Post Wall Mount (1) 42"W x 24"D shelf

- Cantilever Single Shelf Post Wall Mount
- (1) 42"W x 24"D shelf
- (2) 14" posts
- (2) 24" cantilevers
- (2) mounting brackets
- chrome plated finish
- NSF
- Material: Carbon Steel