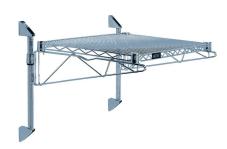

## Quantum Gray Cantilever Single Shelf Post Wall Mount (1) 42"W x 24"D shelf

**Price:** \$111.72

View more details & photos

# Quantum Gray Cantilever Single Shelf Post Wall Mount (1) 42"W x 24"D shelf

- Cantilever Single Shelf Post Wall Mount
- (1) 42"W x 24"D shelf
- (2) 14" posts
- (2) 24" cantilevers
- (2) mounting brackets
- gray epoxy antimicrobial finish
- NSF
- Material: Carbon Steel