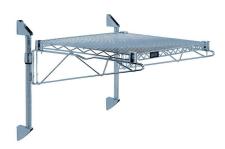

## Quantum Gray Cantilever Single Shelf Post Wall Mount (1) 48"W x 12"D shelf

**Price:** \$80.76

View more details & photos

# Quantum Gray Cantilever Single Shelf Post Wall Mount (1) 48"W x 12"D shelf

- Cantilever Single Shelf Post Wall Mount
- (1) 48"W x 12"D shelf
- (2) 14" posts
- (2) 12" cantilevers
- (2) mounting brackets
- gray epoxy antimicrobial finish
- NSF
- Material: Carbon Steel