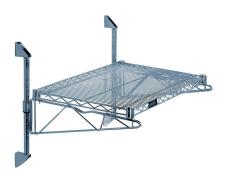

# Quantum Chrome Cantilever Single Shelf Post Wall Mount (1) 48?W x 14?D shelf

- Cantilever Single Shelf Post Wall Mount
- (1) 48?W x 14?D shelf
- (2) 14? posts
- (2) 14? cantilevers
- (2) mounting brackets
- chrome plated finish
- NSF
- Material: Carbon Steel