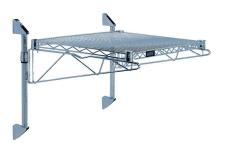

Seamless ordering. Reasonable prices. Simple installation.

Quantum Gray Cantilever Single Shelf Post Wall Mount (1) 48"W x 14"D shelf

Price: \$89.41

## Quantum Gray Cantilever Single Shelf Post Wall Mount (1) 48"W x 14"D shelf

- Cantilever Single Shelf Post Wall Mount
- (1) 48"W x 14"D shelf
- (2) 14" posts
- (2) 14" cantilevers
- (2) mounting brackets
- gray epoxy antimicrobial finish
- NSF
- Material: Carbon Steel