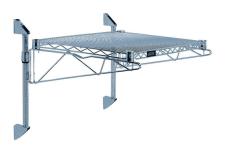

Seamless ordering. Reasonable prices. Simple installation.

Quantum Gray Cantilever Single Shelf Post Wall Mount (1) 48"W x 18"D shelf

Price: \$103.64

## Quantum Gray Cantilever Single Shelf Post Wall Mount (1) 48"W x 18"D shelf

- Cantilever Single Shelf Post Wall Mount
- (1) 48"W x 18"D shelf
- (2) 14" posts
- (2) 18" cantilevers
- (2) mounting brackets
- gray epoxy antimicrobial finish
- NSF
- Material: Carbon Steel