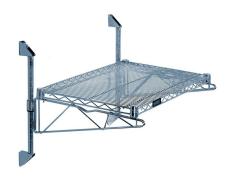

# Quantum Chrome Cantilever Single Shelf Post Wall Mount (1) 48"W x 21"D shelf

- Cantilever Single Shelf Post Wall Mount
- (1) 48"W x 21"D shelf
- (2) 14" posts
- (2) 21" cantilevers
- (2) mounting brackets
- chrome plated finish
- NSF
- Material: Carbon Steel