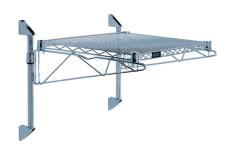

## Quantum Gray Cantilever Single Shelf Post Wall Mount (1) 48"W x 24"D shelf

**Price:** \$118.64

View more details & photos

# Quantum Gray Cantilever Single Shelf Post Wall Mount (1) 48"W x 24"D shelf

- Cantilever Single Shelf Post Wall Mount
- (1) 48"W x 24"D shelf
- (2) 14" posts
- (2) 24" cantilevers
- (2) mounting brackets
- gray epoxy antimicrobial finish
- NSF
- Material: Carbon Steel