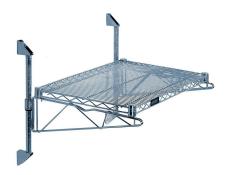

# Quantum Chrome Cantilever Single Shelf Post Wall Mount (1) 54"W x 14"D shelf

- Cantilever Single Shelf Post Wall Mount
- (1) 54"W x 14"D shelf
- (2) 14" posts
- (2) 14" cantilevers
- (2) mounting brackets
- chrome plated finish
- NSF
- Material: Carbon Steel