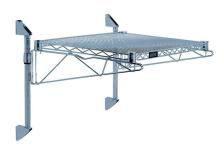

# Quantum Gray Cantilever Single Shelf Post Wall Mount (1) 54 ?W x 14?D shelf

- Cantilever Single Shelf Post Wall Mount
- (1) 54?W x 14?D shelf
- (2) 14? posts
- (2) 14? cantilevers
- (2) mounting brackets
- gray epoxy antimicrobial finish
- NSF
- Material: Carbon Steel