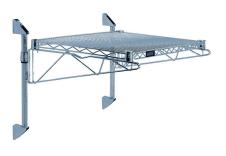

## Quantum Gray Cantilever Single Shelf Post Wall Mount (1) 54"W x 18"D shelf

- Cantilever Single Shelf Post Wall Mount
- (1) 54"W x 18"D shelf
- (2) 14" posts
- (2) 18" cantilevers
- (2) mounting brackets
- gray epoxy antimicrobial finish
- NSF
- Material: Carbon Steel