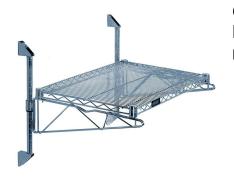

# Quantum Chrome Cantilever Single Shelf Post Wall Mount (1) 54?W x 21?D shelf

- Cantilever Single Shelf Post Wall Mount
- (1) 54?W x 21?D shelf
- (2) 14? posts
- (2) 21? cantilevers
- (2) mounting brackets
- chrome plated finish
- NSF
- Material: Carbon Steel