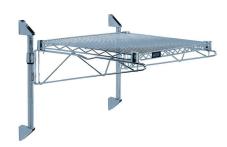

## Quantum Gray Cantilever Single Shelf Post Wall Mount (1) 54"W x 21"D shelf

**Price:** \$126.77

View more details & photos

# Quantum Gray Cantilever Single Shelf Post Wall Mount (1) 54"W x 21"D shelf

- Cantilever Single Shelf Post Wall Mount
- (1) 54"W x 21"D shelf
- (2) 14" posts
- (2) 21" cantilevers
- (2) mounting brackets
- gray epoxy antimicrobial finish
- NSF
- Material: Carbon Steel