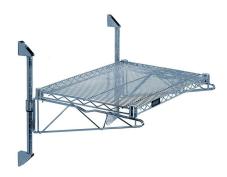

# Quantum Chrome Cantilever Single Shelf Post Wall Mount (1) 54"W x 24"D shelf

- Cantilever Single Shelf Post Wall Mount
- (1) 54"W x 24"D shelf
- (2) 14" posts
- (2) 24" cantilevers
- (2) mounting brackets
- chrome plated finish
- NSF
- Material: Carbon Steel