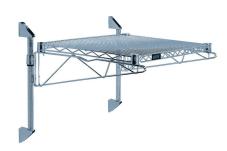

# Quantum Gray Cantilever Single Shelf Post Wall Mount (1) 60"W x 12"D shelf

- Cantilever Single Shelf Post Wall Mount
- (1) 60"W x 12"D shelf
- (2) 14" posts
- (2) 12" cantilevers
- (2) mounting brackets
- gray epoxy antimicrobial finish
- NSF
- Material: Carbon Steel