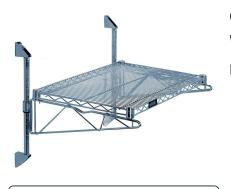

### Quantum Chrome Cantilever Single Shelf Post Wall Mount (1) 60"W x 14"D shelf

Price: \$108.70

# Quantum Chrome Cantilever Single Shelf Post Wall Mount (1) 60"W x 14"D shelf

- Cantilever Single Shelf Post Wall Mount
- (1) 60"W x 14"D shelf
- (2) 14" posts
- (2) 14" cantilevers
- (2) mounting brackets
- chrome plated finish
- NSF
- Material: Carbon Steel